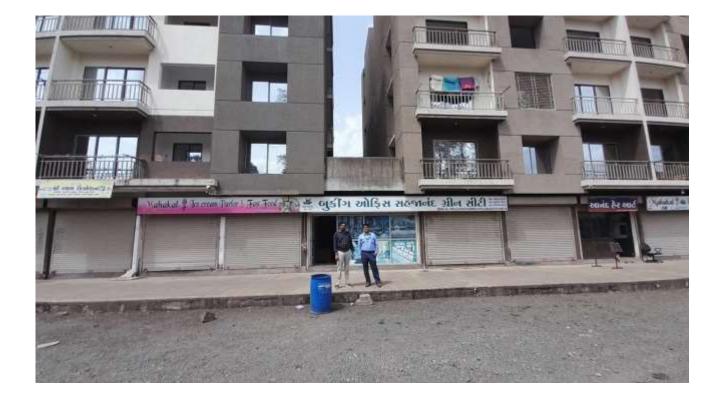

Property will be sold on "AS IS WHERE IS, AS IS WHAT IS, WHATEVER THERE IS AND WITHOUT RECOURSE" basis

| 1 | Name and address<br>of the Borrower<br>Name and address<br>of Branch, the<br>secured creditor               | M/s. SAHAJANAND INFRASTRUCTURE<br>Sahajanand Green City, Block No. 166, Moje: Kamrej, Opp. Hansde<br>Villa, Kamrej Bartoli Road, Surat, Surat, Gujarat, India.<br>STATE BANK OF INDIA<br>Stressed Assets Management Branch, Paramsiddhi Complex, 2 <sup>nd</sup><br>Hoor, Opp. V. S. Hospital, Ellisbridge Ahmedabad-380 006. |                                                                                       |                                                                                                                                              |                                                            |  |  |
|---|-------------------------------------------------------------------------------------------------------------|-------------------------------------------------------------------------------------------------------------------------------------------------------------------------------------------------------------------------------------------------------------------------------------------------------------------------------|---------------------------------------------------------------------------------------|----------------------------------------------------------------------------------------------------------------------------------------------|------------------------------------------------------------|--|--|
| 3 | Description of the immovable secured assets to be sold.<br>(scan here for Direct Link to E-auction website) | Property ID No<br>SBIN 180120240001<br>Property Location:<br>AGP+529 Kamrej,<br>Gujarat                                                                                                                                                                                                                                       | Reside<br>situate<br>453,<br>admea<br>kamre<br><b>Sche</b><br>Schoo<br>Templ<br>Kamre | ential cum<br>ed at R. S. N<br>Block I<br>asuring 216<br>j, Sub Dist.<br><b>me Nam</b><br>City", O<br>I, Nr. Kal<br>e, State<br>ej, Surat-39 | pp. The Mountain<br>Iyankari Hanumanji<br>Highway No. 167, |  |  |

|                             | admeasuring 21643.00 Sq. Mtr. Mojer<br>kamrej, Sub Dist. Kamrej, Dist: Surat.<br>Scheme Named: "Sahajananc<br>Green City", Opp. The Mountain<br>School, Nr. Kalyankari Hanumanj<br>Temple, State Highway No. 167<br>Kamrej, Surat-394180.<br>List of Residential Flat: 2 BHK |            |                                                                |  |  |
|-----------------------------|------------------------------------------------------------------------------------------------------------------------------------------------------------------------------------------------------------------------------------------------------------------------------|------------|----------------------------------------------------------------|--|--|
|                             | SR<br>NO                                                                                                                                                                                                                                                                     | FLAT<br>NO | (CARPET<br>AREA-SQ<br>MTR)                                     |  |  |
|                             | 32                                                                                                                                                                                                                                                                           | D1-101     | 47.6                                                           |  |  |
|                             | 33                                                                                                                                                                                                                                                                           | D1-103     | 55.1                                                           |  |  |
|                             | 34                                                                                                                                                                                                                                                                           | D1-104     | 48.74                                                          |  |  |
|                             | 35                                                                                                                                                                                                                                                                           | D1-201     | 47.6                                                           |  |  |
|                             | 36                                                                                                                                                                                                                                                                           | D1-202     | 54                                                             |  |  |
|                             | 37                                                                                                                                                                                                                                                                           | D1-203     | 55.1                                                           |  |  |
|                             | 38                                                                                                                                                                                                                                                                           | D1-303     | 55.1                                                           |  |  |
|                             | 39                                                                                                                                                                                                                                                                           | D1-304     | 48.74                                                          |  |  |
|                             | 40                                                                                                                                                                                                                                                                           | D1-402     | 54                                                             |  |  |
|                             | 41                                                                                                                                                                                                                                                                           | D1-404     | 48.74                                                          |  |  |
|                             | 42                                                                                                                                                                                                                                                                           | D1-501     | 47.6                                                           |  |  |
|                             | 43                                                                                                                                                                                                                                                                           | D1-502     | 54                                                             |  |  |
|                             | 44                                                                                                                                                                                                                                                                           | D1-504     | 48.74                                                          |  |  |
|                             | 45                                                                                                                                                                                                                                                                           | D2-101     | 47.6                                                           |  |  |
|                             | 46                                                                                                                                                                                                                                                                           | D2-102     | 54                                                             |  |  |
|                             | 47                                                                                                                                                                                                                                                                           | D2-104     | 48.74                                                          |  |  |
|                             | 48                                                                                                                                                                                                                                                                           | D2-203     | 55.1                                                           |  |  |
|                             | 49                                                                                                                                                                                                                                                                           | D2-302     | 54                                                             |  |  |
|                             | 50                                                                                                                                                                                                                                                                           | D2-401     | 54                                                             |  |  |
|                             | 51                                                                                                                                                                                                                                                                           | D2-404     | 48.74                                                          |  |  |
|                             | 52                                                                                                                                                                                                                                                                           | D2-503     | 55.1                                                           |  |  |
| SBIN 180120240004           |                                                                                                                                                                                                                                                                              |            | commercial Project                                             |  |  |
| Property Location:          | situated at R. S. No. 171/1, Khata No. 453, Block No. 166, total                                                                                                                                                                                                             |            |                                                                |  |  |
| 7XGP+529 Kamrej,<br>Gujarat | 453, Block No. 166, totally<br>admeasuring 21643.00 Sq. Mtr. Moje<br>kamrej, Sub Dist. Kamrej, Dist: Surat                                                                                                                                                                   |            |                                                                |  |  |
|                             |                                                                                                                                                                                                                                                                              | City", Op  | e <b>d:</b> "Sahajanand<br>p. The Mountain<br>ankari Hanumanji |  |  |